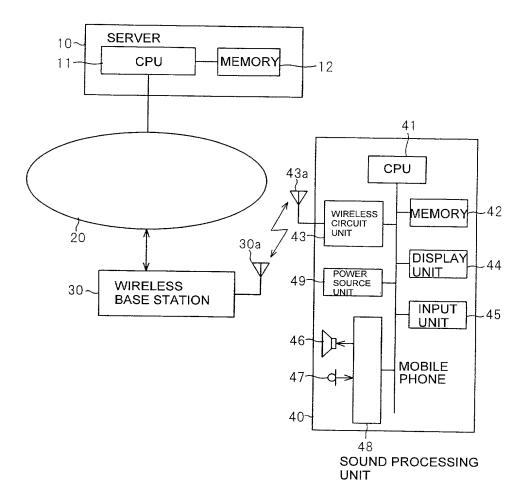

Fig. 1



Fig. 2

## <Place List>

| Variation Line | <u> </u>       |      |                |              |                                |
|----------------|----------------|------|----------------|--------------|--------------------------------|
| Keyword        |                |      | Sub-character  |              |                                |
| Walking        | Marimba Pond   | None | Otama-gel      | Oji-gel      | Hige-gel                       |
|                | Cymbal Park    | None | Puru-gel       | Oba-gel      | Obatarian-gel                  |
|                | Organ Forest   | None | Debu-gel       | Boo-gel      | Ton-gel                        |
|                | Tam-tam        | None | Wan-gel        | Bambi-gel    | Shika-gel                      |
| Helping Mo